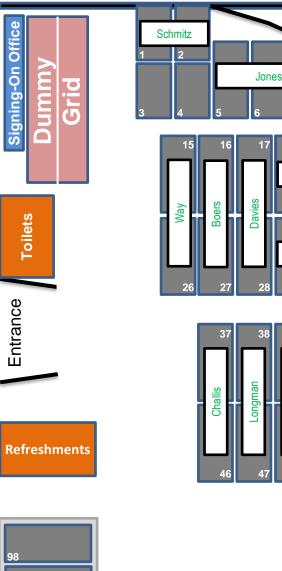

**Pit Space Allocation – 2024** 

- Pit spaces may be reserved for use on race day.
- Reserved spaces may be end-to-end or side-by-side.
- Each entrant may use one or two numbered blocks.
- When allocating reserved spaces it will be on a first come first served basis.
- Allocated spaces are at a cost of £90 per year (Jan to Dec) for two adjacent numbered blocks. (see page 2).
- If on race day you are NOT 'signed on' for that meeting then your pit space will be re-allocated unless prior arrangements have been made with the Competition Secretary.
- On race day any allocated spaces that are un-occupied at 08:30 will be re-allocated. (if you are likely to be late arriving then please advise the Competition Secretary).
- Vehicles not directly associated with pit bay activities may be asked to move to alternate parking on race days and during events where there are increased numbers of entrants and space is at a premium.
- Additional vehicles, whether support or visitor must be parked in the upper car parking area.
- ALL spaces are considered un-allocated on a practice day apart from areas occupied by on-site services or traders.

## Pit Space Map – 2024

NOT to scale

## Pit Space Allocation – 2024

As at 30<sup>th</sup> April 2024 @ 10:00

Pit Space Allocation Request Form

| Pit Space Choice   | Select either side-by-side or end-to-end at £90 |
|--------------------|-------------------------------------------------|
|                    | per year                                        |
|                    |                                                 |
|                    | 4 41                                            |
| First Choice       | e.g.1a,1b                                       |
|                    |                                                 |
|                    |                                                 |
| Second Choice      | e.g.1a,7a                                       |
|                    |                                                 |
|                    |                                                 |
| Nomo               |                                                 |
| Name               |                                                 |
|                    |                                                 |
|                    |                                                 |
| CKC Membership No. |                                                 |
|                    |                                                 |
|                    |                                                 |
|                    |                                                 |
| Address            |                                                 |
|                    |                                                 |
|                    |                                                 |
|                    |                                                 |
|                    |                                                 |
|                    |                                                 |
|                    |                                                 |
| Telephone          |                                                 |
| ισισμιισιισ        |                                                 |
|                    |                                                 |
|                    | ۱ <b>۲</b>                                      |
| Date               |                                                 |
|                    |                                                 |
|                    |                                                 |
| Signature          |                                                 |
| vignature          | JI I                                            |
|                    |                                                 |
|                    |                                                 |
|                    |                                                 |