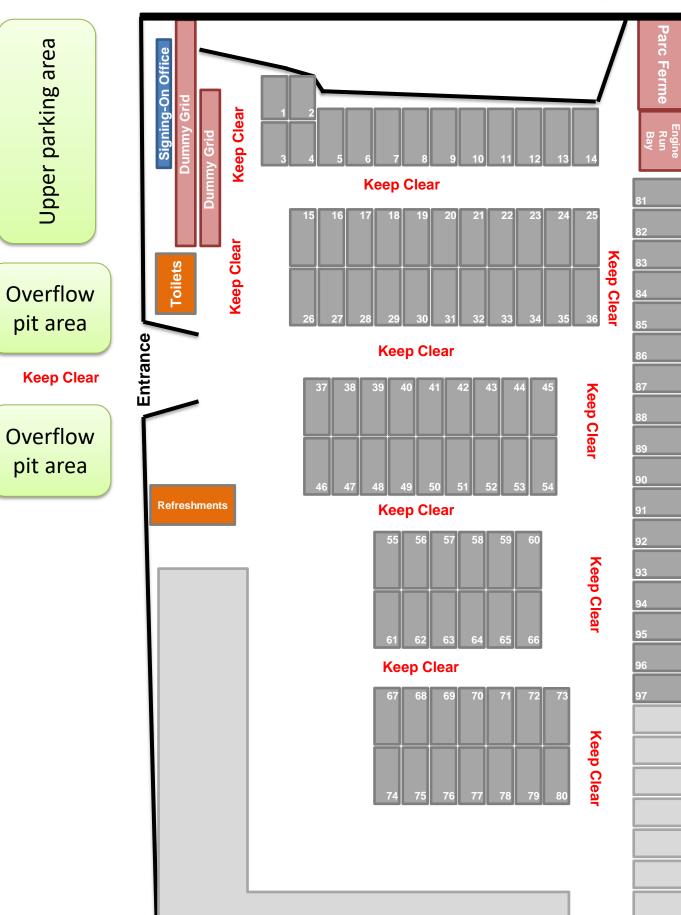

**Pit Space Allocation – 2024** 

- Pit spaces may be reserved for use on race day.
- Reserved spaces may be end-to-end or side-by-side.
- Each entrant may use one or two numbered blocks.
- When allocating reserved spaces it will be on a first come first served basis.
- Allocated spaces are at a cost of £90 per year (Jan to Dec) for two adjacent numbered blocks. (see page 2).
- If on race day you are NOT 'signed on' for that meeting then your pit space will be re-allocated unless prior arrangements have been made with the Competition Secretary.
- On race day any allocated spaces that are un-occupied at 08:30 will be re-allocated. (if you are likely to be late arriving then please advise the Competition Secretary).
- Vehicles not directly associated with pit bay activities may be asked to move to alternate parking on race days and during events where there are increased numbers of entrants and space is at a premium.
- Additional vehicles, whether support or visitor must be parked in the upper car parking area.
- ALL spaces are considered un-allocated on a practice day apart from areas occupied by on-site services or traders.

## Pit Space Map – 2024

NOT to scale