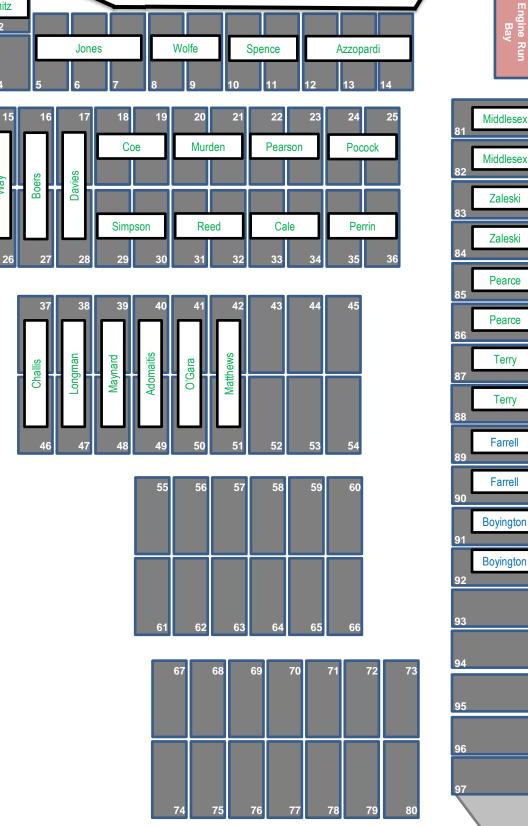

**Pit Space Allocation – 2024** 

- Pit spaces may be reserved for use on race day.
- Reserved spaces may be end-to-end or side-by-side.
- Each entrant may use one or two numbered blocks.
- When allocating reserved spaces it will be on a first come first served basis.
- Allocated spaces are at a cost of £90 per year (Jan to Dec) for two adjacent numbered blocks. (see page 2).
- If on race day you are NOT 'signed on' for that meeting then your pit space will be re-allocated unless prior arrangements have been made with the Competition Secretary.
- On race day any allocated spaces that are un-occupied at 08:30 will be re-allocated. (if you are likely to be late arriving then please advise the Competition Secretary).
- Vehicles not directly associated with pit bay activities may be asked to move to alternate parking on race days and during events where there are increased numbers of entrants and space is at a premium.
- Additional vehicles, whether support or visitor must be parked in the upper car parking area.
- ALL spaces are considered un-allocated on a practice day apart from areas occupied by on-site services or traders.

## Pit Space Map – 2024

NOT to scale

## Pit Space Allocation – 2024

As at 30<sup>th</sup> April 2024 @ 10:00

Pit Space Allocation Request Form

| Pit Space Choice   | Select either side-by-side or end-to-end at £90 |
|--------------------|-------------------------------------------------|
|                    | per year                                        |
|                    |                                                 |
|                    | 4 41                                            |
| First Choice       | e.g.1a,1b                                       |
|                    |                                                 |
|                    |                                                 |
| Second Choice      | e.g.1a,7a                                       |
|                    |                                                 |
|                    |                                                 |
| Nomo               |                                                 |
| Name               |                                                 |
|                    |                                                 |
|                    |                                                 |
| CKC Membership No. |                                                 |
|                    |                                                 |
|                    |                                                 |
|                    |                                                 |
| Address            |                                                 |
|                    |                                                 |
|                    |                                                 |
|                    |                                                 |
|                    |                                                 |
|                    |                                                 |
|                    |                                                 |
| Telephone          |                                                 |
| ισισμιισιισ        |                                                 |
|                    |                                                 |
|                    | ۱ <b>۲</b>                                      |
| Date               |                                                 |
|                    |                                                 |
|                    |                                                 |
| Signature          |                                                 |
| vignature          | JI I                                            |
|                    |                                                 |
|                    |                                                 |
|                    |                                                 |