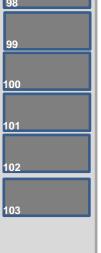

**Pit Space Allocation – 2024** 

- Pit spaces may be reserved for use on race day.
- Reserved spaces may be end-to-end or side-by-side.
- Each entrant may use one or two numbered blocks.
- When allocating reserved spaces it will be on a first come first served basis.
- Allocated spaces are at a cost of £90 per year (Jan to Dec) for two adjacent numbered blocks. (see page 2).
- If on race day you are NOT 'signed on' for that meeting then your pit space will be re-allocated unless prior arrangements have been made with the Competition Secretary.
- On race day any allocated spaces that are un-occupied at 08:30 will be re-allocated. (if you are likely to be late arriving then please advise the Competition Secretary).
- Vehicles not directly associated with pit bay activities may be asked to move to alternate parking on race days and during events where there are increased numbers of entrants and space is at a premium.
- Additional vehicles, whether support or visitor must be parked in the upper car parking area.
- ALL spaces are considered un-allocated on a practice day apart from areas occupied by on-site services or traders.

## Pit Space Map – 2024

NOT to scale

## Pit Space Allocation – 2024

As at 30<sup>th</sup> April 2024 @ 10:00

Pit Space Allocation Request Form

| Pit Space Choice   | Select either side-by-side or end-to-end at £90 |
|--------------------|-------------------------------------------------|
|                    | per year                                        |
|                    |                                                 |
|                    | 4 41                                            |
| First Choice       | e.g.1a,1b                                       |
|                    |                                                 |
|                    |                                                 |
| Second Choice      | e.g.1a,7a                                       |
|                    |                                                 |
|                    |                                                 |
| Nomo               |                                                 |
| Name               |                                                 |
|                    |                                                 |
|                    |                                                 |
| CKC Membership No. |                                                 |
|                    |                                                 |
|                    |                                                 |
|                    |                                                 |
| Address            |                                                 |
|                    |                                                 |
|                    |                                                 |
|                    |                                                 |
|                    |                                                 |
|                    |                                                 |
|                    |                                                 |
| Telephone          |                                                 |
| ισισμιισιισ        |                                                 |
|                    |                                                 |
|                    | ۱ <b>۲</b>                                      |
| Date               |                                                 |
|                    |                                                 |
|                    |                                                 |
| Signature          |                                                 |
| vignature          | JI I                                            |
|                    |                                                 |
|                    |                                                 |
|                    |                                                 |